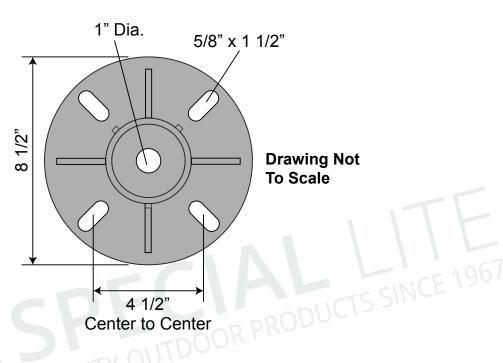

## **SPB-190**

Stub post base for 3" O/D Pole

## **Mounting Template and Installation Instructions**

1634 Latrobe-Derry Road Loyalhanna, PA 15661 Phone: (724) 537-4711 Fax: (724) 537-9313 www.specialliteproducts.com customer\_service@specialliteproducts.com DRAWING NUMBER: 22563-11

CUSTOMER: N/A PROJECT: N/A

**DRAWING DATE:** 08/22/2019 **DRAWING DESCRIPTION:** 

SPB-190

Special Lite Products is not responsible for checking local municipal codes. Please verify specifications with your municipality before placing an order.