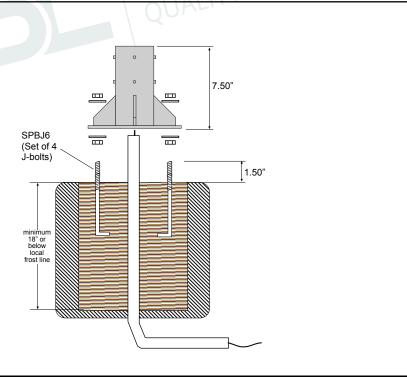

## **SPB-190**

Stub post base for 3" O/D Pole

## **Mounting Template and Installation Instructions**

1634 Latrobe-Derry Road Loyalhanna, PA 15661 Phone: (724) 537-4711 Fax: (724) 537-9313 www.specialliteproducts.com customer\_service@specialliteproducts.com DRAWING NUMBER: 22563-11

CUSTOMER: N/A PROJECT: N/A

**DRAWING DATE:** 08/22/2019 **DRAWING DESCRIPTION:** 

SPB-190

Special Lite Products is not responsible for checking local municipal codes. Please verify specifications with your municipality before placing an order.